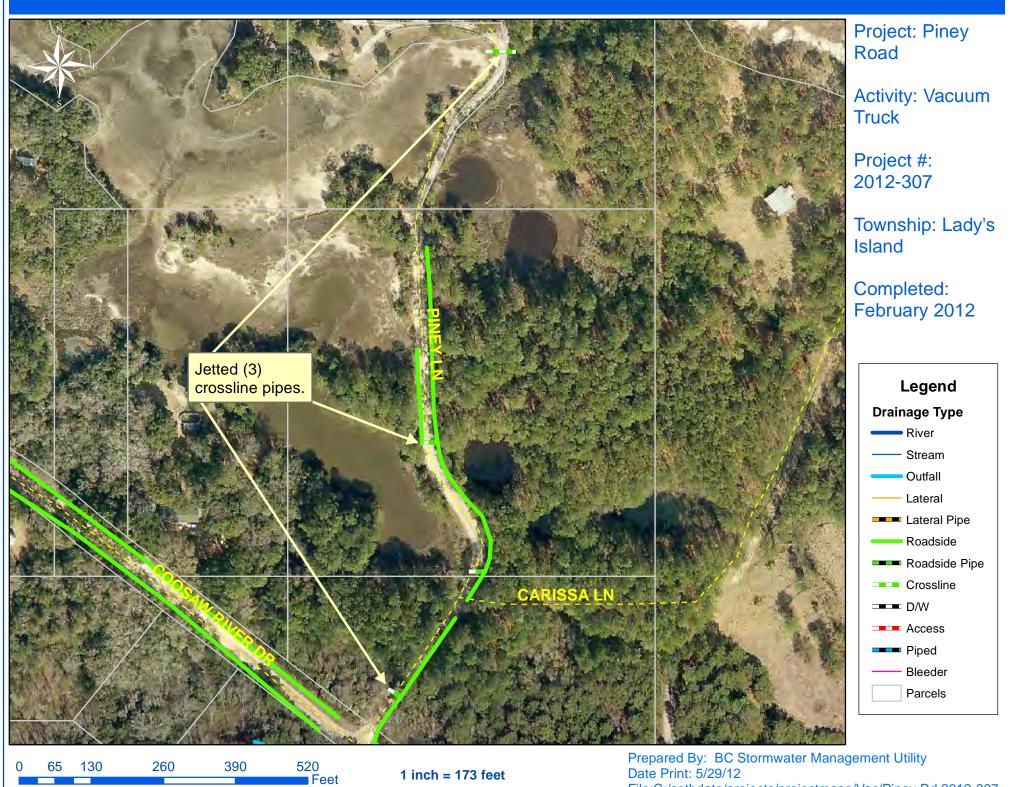

## Beaufort County Public Works Stormwater Infrastructure

Project Summary

Project Summary: Ladys Island Vacuum Truck - Piney Lane, Wade Hampton Drive, Fairfield Road and Johnson Landing Road

| <b>Narrative Description of Project:</b><br>Cleaned out (2) catch basins. Jetted (6) crossline pipes, (7) driveway pipes, (1) access pipe and 16 L.F. of outfall pipe. |                |               |                   |                  | Completion: Feb-12 |                   |            |
|------------------------------------------------------------------------------------------------------------------------------------------------------------------------|----------------|---------------|-------------------|------------------|--------------------|-------------------|------------|
| 2012-307 / Ladys Island Vacuum Truck                                                                                                                                   | Labor<br>Hours | Labor<br>Cost | Equipment<br>Cost | Material<br>Cost | Contractor<br>Cost | Indirect<br>Labor | Total Cost |
| AUDIT / Audit Project                                                                                                                                                  | 0.5            | \$10.24       | \$0.00            | \$0.00           | \$0.00             | \$0.00            | \$10.24    |
| CLPJT / Crossline Pipe - Jetted                                                                                                                                        | 15.0           | \$338.00      | \$243.76          | \$92.57          | \$0.00             | \$0.00            | \$674.33   |
| DPJT / Driveway Pipe - Jetted                                                                                                                                          | 14.0           | \$325.92      | \$310.24          | \$137.72         | \$0.00             | \$0.00            | \$773.88   |
| Indirect Labor, Services and Supplies                                                                                                                                  | 0.0            | \$0.00        | \$0.00            | \$0.00           | \$0.00             | \$475.94          | \$475.94   |
| 2012-307 / Ladys Island Vacuum Truck<br>Sub Total                                                                                                                      | 29.5           | \$674.16      | \$554.00          | \$230.29         | \$0.00             | \$475.94          | \$1,934.39 |
|                                                                                                                                                                        |                |               |                   |                  |                    |                   |            |
| Grand Total                                                                                                                                                            | 29.5           | \$674.16      | \$554.00          | \$230.29         | \$0.00             | \$475.94          | \$1,934.39 |

Before

After

File:C:/sethdata/projects/projectmaps/Vac/Piney Rd 2012-307

Prepared By: BC Stormwater Management Utility Date Print: 5/29/12 File:C:/sethdata/projects/projectmaps/Vac/Wade Hampton Dr 2012-307