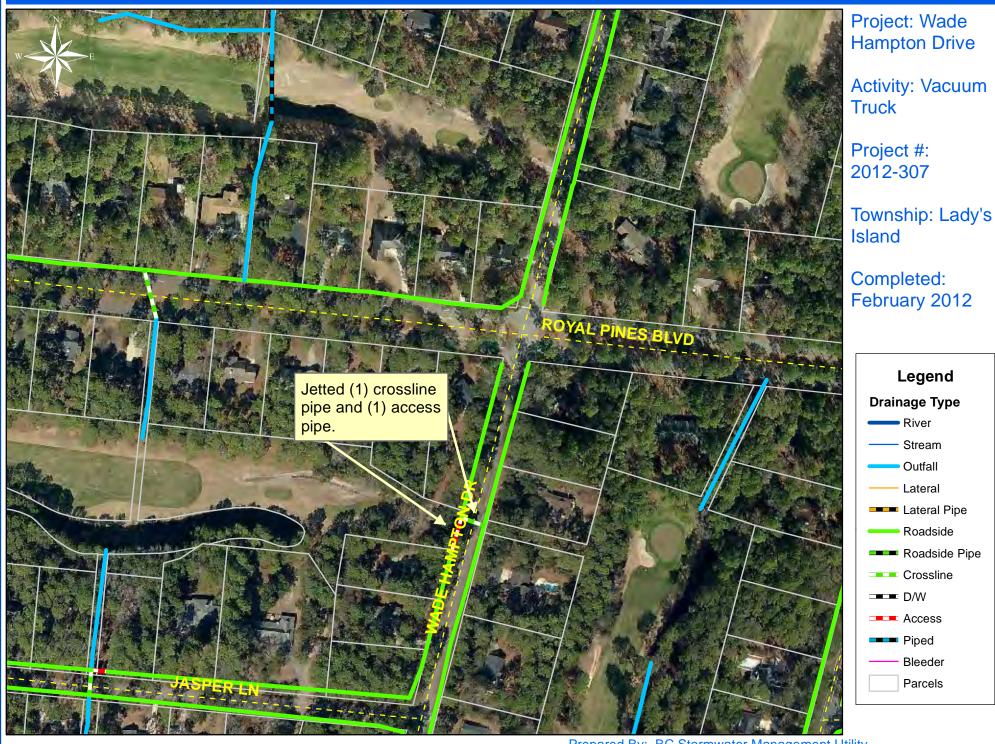

## Beaufort County Public Works Stormwater Infrastructure

Project Summary

Project Summary: Ladys Island Vacuum Truck - Piney Lane, Wade Hampton Drive, Fairfield Road and Johnson Landing Road

| <b>Narrative Description of Project:</b><br>Cleaned out (2) catch basins. Jetted (6) crossline pipes, (7) driveway pipes, (1) access pipe and 16 L.F. of outfall pipe. |                |               |                   |                  | Completion: Feb-12 |                   |            |
|------------------------------------------------------------------------------------------------------------------------------------------------------------------------|----------------|---------------|-------------------|------------------|--------------------|-------------------|------------|
| 2012-307 / Ladys Island Vacuum Truck                                                                                                                                   | Labor<br>Hours | Labor<br>Cost | Equipment<br>Cost | Material<br>Cost | Contractor<br>Cost | Indirect<br>Labor | Total Cost |
| AUDIT / Audit Project                                                                                                                                                  | 0.5            | \$10.24       | \$0.00            | \$0.00           | \$0.00             | \$0.00            | \$10.24    |
| CLPJT / Crossline Pipe - Jetted                                                                                                                                        | 15.0           | \$338.00      | \$243.76          | \$92.57          | \$0.00             | \$0.00            | \$674.33   |
| DPJT / Driveway Pipe - Jetted                                                                                                                                          | 14.0           | \$325.92      | \$310.24          | \$137.72         | \$0.00             | \$0.00            | \$773.88   |
| Indirect Labor, Services and Supplies                                                                                                                                  | 0.0            | \$0.00        | \$0.00            | \$0.00           | \$0.00             | \$475.94          | \$475.94   |
| 2012-307 / Ladys Island Vacuum Truck<br>Sub Total                                                                                                                      | 29.5           | \$674.16      | \$554.00          | \$230.29         | \$0.00             | \$475.94          | \$1,934.39 |
|                                                                                                                                                                        |                |               |                   |                  |                    |                   |            |
| Grand Total                                                                                                                                                            | 29.5           | \$674.16      | \$554.00          | \$230.29         | \$0.00             | \$475.94          | \$1,934.39 |

Before

After

File:C:/sethdata/projects/projectmaps/Vac/Piney Rd 2012-307

Prepared By: BC Stormwater Management Utility Date Print: 5/29/12 File:C:/sethdata/projects/projectmaps/Vac/Wade Hampton Dr 2012-307