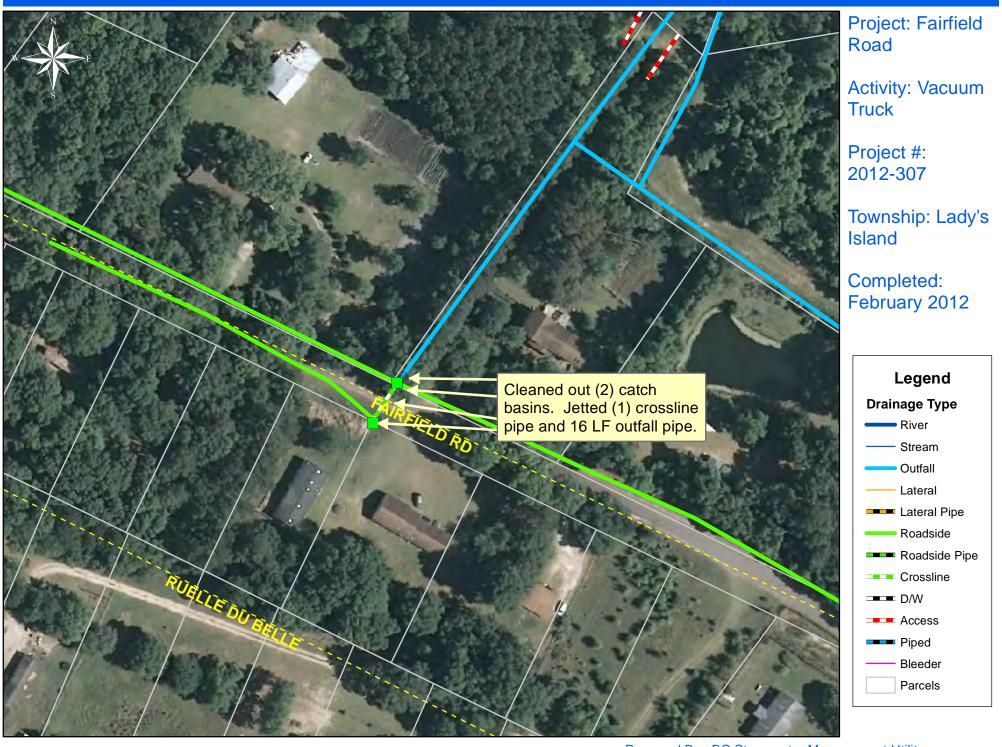

## Beaufort County Public Works Stormwater Infrastructure

Project Summary

Project Summary: Ladys Island Vacuum Truck - Piney Lane, Wade Hampton Drive, Fairfield Road and Johnson Landing Road

| <b>Narrative Description of Project:</b><br>Cleaned out (2) catch basins. Jetted (6) crossline pipes, (7) driveway pipes, (1) access pipe and 16 L.F. of outfall pipe. |                |               |                   |                  | Completion: Feb-12 |                   |            |
|------------------------------------------------------------------------------------------------------------------------------------------------------------------------|----------------|---------------|-------------------|------------------|--------------------|-------------------|------------|
| 2012-307 / Ladys Island Vacuum Truck                                                                                                                                   | Labor<br>Hours | Labor<br>Cost | Equipment<br>Cost | Material<br>Cost | Contractor<br>Cost | Indirect<br>Labor | Total Cost |
| AUDIT / Audit Project                                                                                                                                                  | 0.5            | \$10.24       | \$0.00            | \$0.00           | \$0.00             | \$0.00            | \$10.24    |
| CLPJT / Crossline Pipe - Jetted                                                                                                                                        | 15.0           | \$338.00      | \$243.76          | \$92.57          | \$0.00             | \$0.00            | \$674.33   |
| DPJT / Driveway Pipe - Jetted                                                                                                                                          | 14.0           | \$325.92      | \$310.24          | \$137.72         | \$0.00             | \$0.00            | \$773.88   |
| Indirect Labor, Services and Supplies                                                                                                                                  | 0.0            | \$0.00        | \$0.00            | \$0.00           | \$0.00             | \$475.94          | \$475.94   |
| 2012-307 / Ladys Island Vacuum Truck<br>Sub Total                                                                                                                      | 29.5           | \$674.16      | \$554.00          | \$230.29         | \$0.00             | \$475.94          | \$1,934.39 |
|                                                                                                                                                                        |                |               |                   |                  |                    |                   |            |
| Grand Total                                                                                                                                                            | 29.5           | \$674.16      | \$554.00          | \$230.29         | \$0.00             | \$475.94          | \$1,934.39 |

1 inch = 187 feet

600 Feet

450

300

75

150

Prepared By: BC Stormwater Management Utility Date Print: 7/23/12 File:C:/sethdata/projects/projectmaps/Vac/Fairfield Rd 12-307

45 9