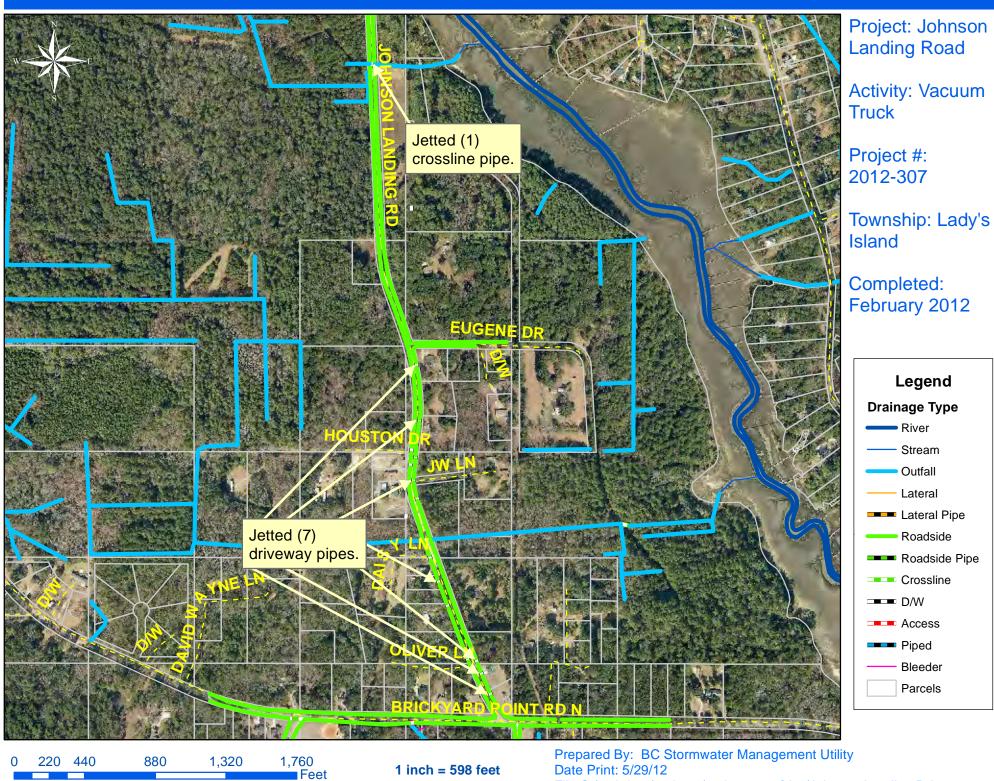

## Beaufort County Public Works Stormwater Infrastructure

Project Summary

Project Summary: Ladys Island Vacuum Truck - Piney Lane, Wade Hampton Drive, Fairfield Road and Johnson Landing Road

| <b>Narrative Description of Project:</b><br>Cleaned out (2) catch basins. Jetted (6) crossline pipes, (7) driveway pipes, (1) access pipe and 16 L.F. of outfall pipe. |                |               |                   |                  | Completion: Feb-12 |                   |            |
|------------------------------------------------------------------------------------------------------------------------------------------------------------------------|----------------|---------------|-------------------|------------------|--------------------|-------------------|------------|
| 2012-307 / Ladys Island Vacuum Truck                                                                                                                                   | Labor<br>Hours | Labor<br>Cost | Equipment<br>Cost | Material<br>Cost | Contractor<br>Cost | Indirect<br>Labor | Total Cost |
| AUDIT / Audit Project                                                                                                                                                  | 0.5            | \$10.24       | \$0.00            | \$0.00           | \$0.00             | \$0.00            | \$10.24    |
| CLPJT / Crossline Pipe - Jetted                                                                                                                                        | 15.0           | \$338.00      | \$243.76          | \$92.57          | \$0.00             | \$0.00            | \$674.33   |
| DPJT / Driveway Pipe - Jetted                                                                                                                                          | 14.0           | \$325.92      | \$310.24          | \$137.72         | \$0.00             | \$0.00            | \$773.88   |
| Indirect Labor, Services and Supplies                                                                                                                                  | 0.0            | \$0.00        | \$0.00            | \$0.00           | \$0.00             | \$475.94          | \$475.94   |
| 2012-307 / Ladys Island Vacuum Truck<br>Sub Total                                                                                                                      | 29.5           | \$674.16      | \$554.00          | \$230.29         | \$0.00             | \$475.94          | \$1,934.39 |
|                                                                                                                                                                        |                |               |                   |                  |                    |                   |            |
| Grand Total                                                                                                                                                            | 29.5           | \$674.16      | \$554.00          | \$230.29         | \$0.00             | \$475.94          | \$1,934.39 |

90 180

270 360 Feet

1 inch = 113 feet

880 1,320 440 220

1 inch = 598 feet

Prepared By: BC Stormwater Management Utility Date Print: 5/29/12 File:C:/sethdata/projects/projectmaps/Vac/Johnson Landing Rd 2012-307